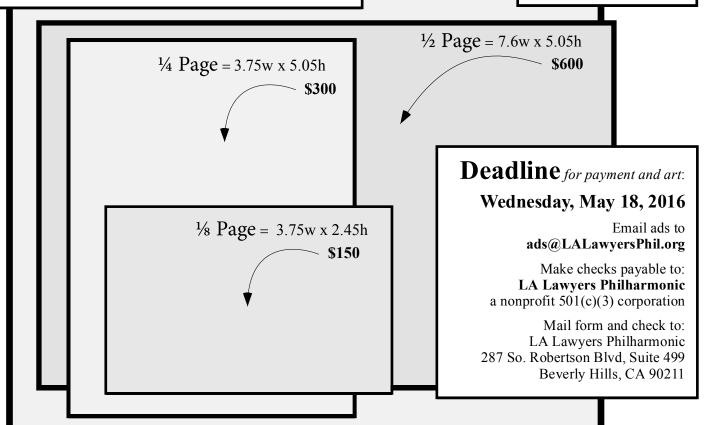

For more info call: (323) 525-1800 or visit:

www. LA Lawyers Phil.org

| Please complete the following and return this form. |                       |                          |        |      |  |
|-----------------------------------------------------|-----------------------|--------------------------|--------|------|--|
| Full Page @ \$1200 each                             | 1/4 Page @ \$300 each | Use Last Year's ad       |        |      |  |
| 1/2 Page @ \$600 each                               | 1/8 Page @ \$150 each | Name of person we should | thank  |      |  |
|                                                     |                       |                          |        |      |  |
| Firm Name:                                          |                       |                          |        |      |  |
| Address                                             |                       | City:                    | State: | Zip: |  |