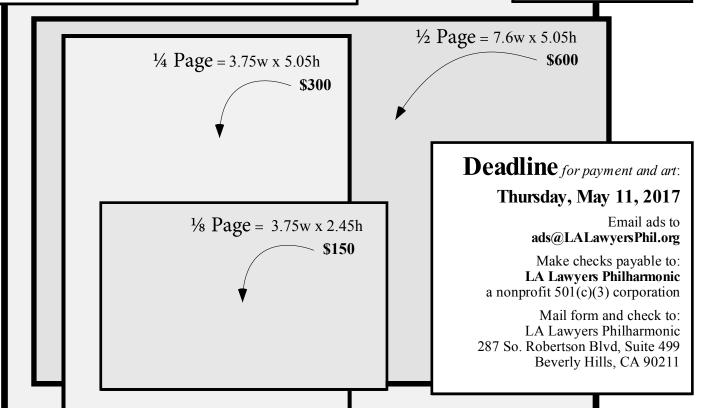

## Los Angeles Lawyers Philharmonic & LegalVoices Program Advertising Rate Card

Select Full Page, 1/2 Page, 1/4 Page, 1/8 Page

If you prefer to have our graphic designer create your ad or reformat it, the charge will be 25% of the ad cost. We can use your ad from last year without any additional cost.

Full Page = 7.6w x 10.25h \$1,200

Ads will appear in the Concert Program and on Social Media: Facebook & Twitter

For more info call: (323) 525-1800 or visit: www.LALawyersPhil.org

| 1/2 Page @ \$600 each | 1/4 Page @ \$300 each<br>1/8 Page @ \$150 each | Use Last Year's ad Name of person we should thank |        |      |  |
|-----------------------|------------------------------------------------|---------------------------------------------------|--------|------|--|
| Firm Name:            |                                                |                                                   |        |      |  |
| Address               | ss                                             |                                                   | State: | Zip: |  |
|                       |                                                |                                                   |        |      |  |